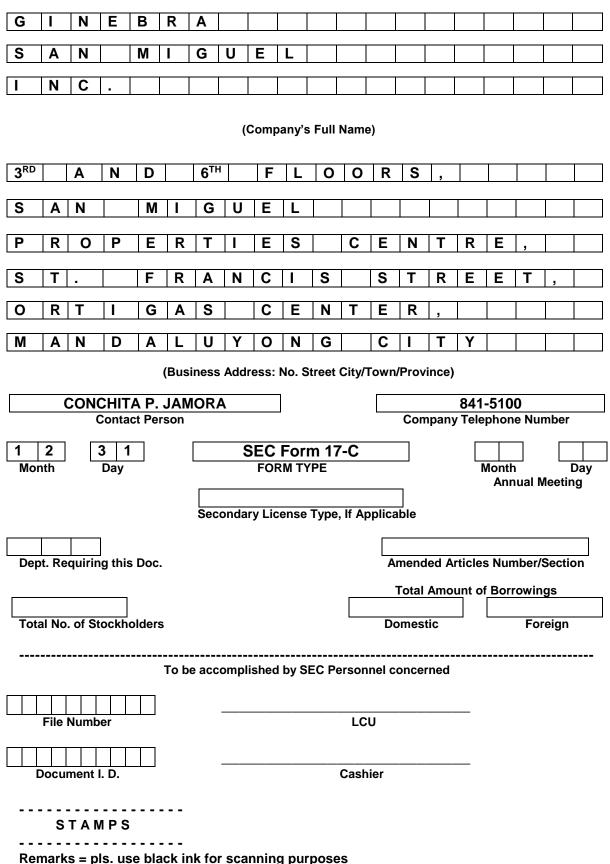

# COVER SHEET

#### SECURITIES AND EXCHANGE COMMISSION

#### SEC FORM 17-C

# CURRENT REPORT UNDER SECTION 17 OF THE SECURITIES REGULATION CODE (SRC) AND SRC RULE 17(b)(3) THEREUNDER

- 1. **August 22, 2018** Date of Report (Date of earliest event reported)
- 2. SEC Identification No. 142312
- 3. BIR Tax Identification No. **TIN 000-083-856-000**
- 4. **GINEBRA SAN MIGUEL INC**. Exact name of registrant as specified in its charter
- 5. **Philippines** (Province, country or other jurisdiction of Incorporation)
- 6. (SEC Use Only) Industry Classification Code
- 3<sup>rd</sup> and 6<sup>th</sup> Floors, San Miguel Properties Centre, St. Francis Street, Ortigas Center, Mandaluyong City, Philippines (Address of principal office)
- 8. **(+632) 841-5100** (Registrant's telephone number, including area code)
- N/A (Former name or former address, if change since last report) The Registrant has not changed its address since its last report to this Honorable Commission.
- 10. Securities registered pursuant to Sections 8 and 12 of SRC

**Title of each Class** 

Outstanding Capital Stock as of July 31, 2018

COMMON STOCK PREFERRED STOCK 286,327,841 32,786,885 11. Indicate the item numbers reported herein: